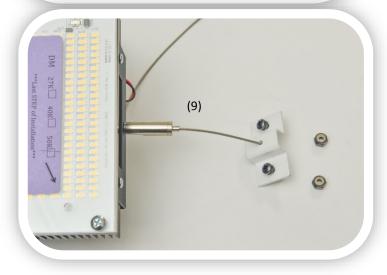

# DM240 with Standard Mount —Product Kit Contents—

- 1. Drivers, two
- 2. Light Engine, two
- 3. Two Driver Mount Plate and Four Silver attachment screws\*
- 4. Flex Mount bracket (black) with nut\* & washer\*
- 5. Base Clamp\*
- 6. Four Rubber Gasket Screws\* and Nuts\* (black) for fastening to fixture
- 7. Ten Wire Nuts\*
- 8. Kit Level and Secure Wire\* and Mounting\* (see 9 below)
- 9. Attachment Picture for Level& Secure Mounting