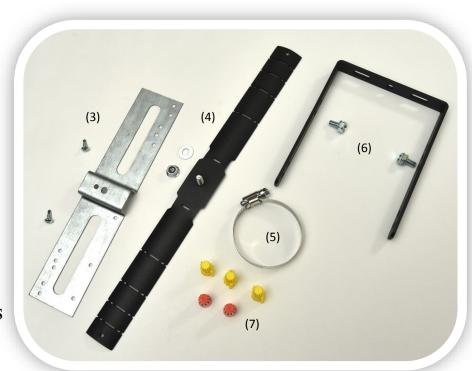

# DM60, 120, 150 with Vertical Mount —Product Kit Contents—

- 1. Driver (60W, 120W, or 150W)
- 2. Light Engine

- 3. Driver Mount Plate with two screws\* (silver)
- 4. Flex Mount bracket (black) with nut\* & washer\*
- 5. Base Clamp\*
- 6. Vertical Bracket with two attachment screws
- 7. Five Wire Nuts\*

<sup>\*</sup> Combined in hardware pack