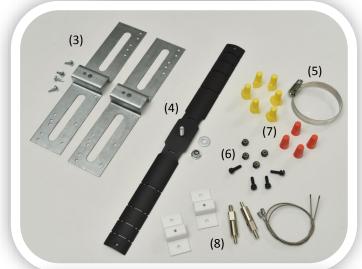

# DM240 with Standard Mount —Product Kit Contents—

- 1. Drivers, two
- 2. Light Engine, two
- 3. Two Driver Mount Plate and Four Silver attachment screws\*
- 4. Flex Mount bracket (black) with nut\* & washer\*
- 5. Base Clamp\*
- 6. Four Rubber Gasket Screws\* and Nuts\* (black) for fastening to fixture
- 7. Ten Wire Nuts\*
- 8. Kit Level and Secure Wire\* and Mounting\* (see 9 below)
- 9. Attachment Picture for Level& Secure Mounting