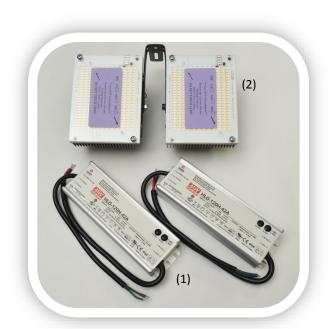

### DM240, 300 with Plate Mount —Product Kit Contents—

- 1. Drivers, two
- 2. Light Engine, two

- 3. Rectangular (or round) Plate for Two Light Engines with Eight Attachment Screws (Typically pre-installed)
- 4. Four White Adjustable Mounting Tabs\* with four attachment screws/nuts\*.
- 5. Four Rubber Gasket Screws\* and Nuts\* (black) for fastening to fixture.
- 6. Two Driver Mount Plates with two screws each\* (silver)
- 7. Ten Wire Nuts\*

<sup>\*</sup>Combined in hardware pack