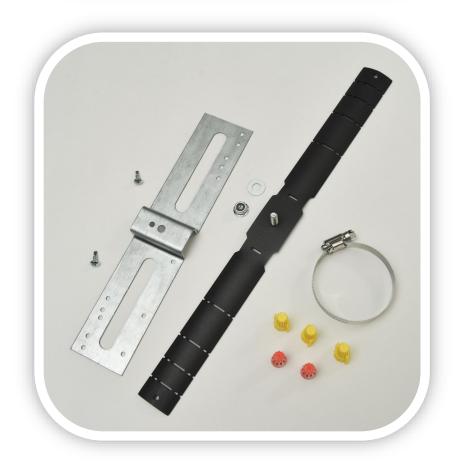

# DM60, 120, 150 with Vertical Mount —Product Kit Contents—

- 1. Driver (60W, 120W, or 150W)
- 2. Light Engine

- 3. Driver Mount Plate with two screws\* (silver)
- 4. Flex Mount bracket (black) with nut\* & washer\*
- 5. Base Clamp\*
- 6. Vertical Bracket with two attachment screws
- 7. Five Wire Nuts\*

<sup>\*</sup> Combined in hardware pack