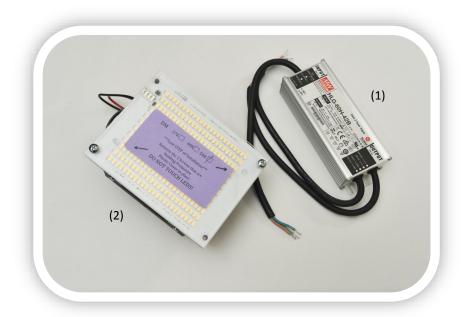

# DM60 with Horizontal Mount —Product Kit Contents—

- 1. Driver
- 2. Light Engine

- 3. Driver Mount Plate with two screws (silver
- 4. Flex Mount bracket (black) with mount nut
- 5. Circle Thing
- 6. Five Wire Nuts

#### DM60, 120, 150 with Round Plate Mount —Product Kit Contents—

- 1. Driver (60W, 120W, or 150W)
- 2. Light Engine

- 3. Round Mount Plate with four screws (typically pre-assembled with Driver head)
- 4. Four Plate Mount Tabs\* with Four Silver Screws\*
- 5. Four Rubber Gasket Screws\* and Nuts\* (black) for fastening to fixture
- 6. Driver Mount Plate and Two Silver attachment screws\*
- 7. Five Wire Nuts\*

## DM60, 120, 150 with Square Plate Mount —Product Kit Contents—

- 1. Driver (60W, 120W, or 150W)
- 2. Light Engine

- 3. Square Mount Plate with four screws (typically pre-assembled with Driver head)
- 4. Four Plate Mount Tabs\* with Four Silver Screws\*
- 5. Four Rubber Gasket Screws\* and Nuts\* (black) for fastening to fixture
- 6. Driver Mount Plate and Two Silver attachment screws\*
- 7. Five Wire Nuts\*

# DM60, 120, 150 with Vertical Mount —Product Kit Contents—

- 1. Driver (60W, 120W, or 150W)
- 2. Light Engine

- 3. Driver Mount Plate with two screws\* (silver)
- 4. Flex Mount bracket (black) with nut\* & washer\*
- 5. Base Clamp\*
- 6. Vertical Bracket with two attachment screws
- 7. Five Wire Nuts\*

### DM240, 300 with Plate Mount —Product Kit Contents—

- 1. Drivers, two
- 2. Light Engine, two

- 3. Rectangular (or round) Plate for Two Light Engines with Eight Attachment Screws (Typically pre-installed)
- 4. Four White Adjustable Mounting Tabs\* with four attachment screws/nuts\*.
- 5. Four Rubber Gasket Screws\* and Nuts\* (black) for fastening to fixture.
- 6. Two Driver Mount Plates with two screws each\* (silver)
- 7. Ten Wire Nuts\*

# DM240 with Standard Mount —Product Kit Contents—

- 1. Drivers, two
- 2. Light Engine, two
- 3. Two Driver Mount Plate and Four Silver attachment screws\*
- 4. Flex Mount bracket (black) with nut\* & washer\*
- 5. Base Clamp\*
- 6. Four Rubber Gasket Screws\* and Nuts\* (black) for fastening to fixture
- 7. Ten Wire Nuts\*
- 8. Kit Level and Secure Wire\* and Mounting\* (see 9 below)
- 9. Attachment Picture for Level& Secure Mounting