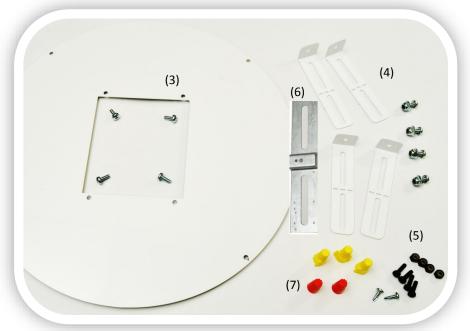

## DM60, 120, 150 with Square Plate Mount —Product Kit Contents—

- 1. Driver (60W, 120W, or 150W)
- 2. Light Engine

- 3. Square Mount Plate with four screws (typically pre-assembled with Driver head)
- 4. Four Plate Mount Tabs\* with Four Silver Screws\*
- 5. Four Rubber Gasket Screws\* and Nuts\* (black) for fastening to fixture
- 6. Driver Mount Plate and Two Silver attachment screws\*
- 7. Five Wire Nuts\*

<sup>\*</sup> Combined in hardware pack