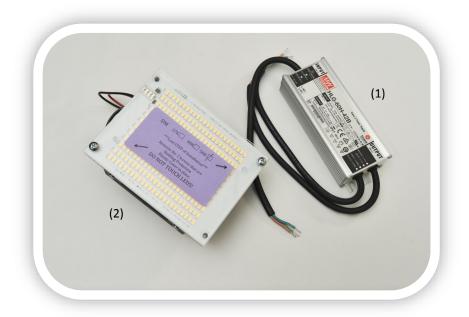

# DM60 with Horizontal Mount —Product Kit Contents—

- 1. Driver
- 2. Light Engine

- 3. Driver Mount Plate with two screws (silver
- 4. Flex Mount bracket (black) with mount nut
- 5. Circle Thing
- 6. Five Wire Nuts

#### DM60, 120, 150 with Round Plate Mount —Product Kit Contents—

- 1. Driver (60W, 120W, or 150W)
- 2. Light Engine

- 3. Round Mount Plate with four screws (typically pre-assembled with Driver head)
- 4. Four Plate Mount Tabs\* with Four Silver Screws\*
- 5. Four Rubber Gasket Screws\* and Nuts\* (black) for fastening to fixture
- 6. Driver Mount Plate and Two Silver attachment screws\*
- 7. Five Wire Nuts\*

## DM60, 120, 150 with Square Plate Mount —Product Kit Contents—

- 1. Driver (60W, 120W, or 150W)
- 2. Light Engine

- 3. Square Mount Plate with four screws (typically pre-assembled with Driver head)
- 4. Four Plate Mount Tabs\* with Four Silver Screws\*
- 5. Four Rubber Gasket Screws\* and Nuts\* (black) for fastening to fixture
- 6. Driver Mount Plate and Two Silver attachment screws\*
- 7. Five Wire Nuts\*

# DM60, 120, 150 with Vertical Mount —Product Kit Contents—

- 1. Driver (60W, 120W, or 150W)
- 2. Light Engine

- 3. Driver Mount Plate with two screws\* (silver)
- 4. Flex Mount bracket (black) with nut\* & washer\*
- 5. Base Clamp\*
- 6. Vertical Bracket with two attachment screws
- 7. Five Wire Nuts\*

### DM240, 300 with Plate Mount —Product Kit Contents—

- 1. Drivers, two
- 2. Light Engine, two

- 3. Rectangular (or round) Plate for Two Light Engines with Eight Attachment Screws (Typically pre-installed)
- 4. Four White Adjustable Mounting Tabs\* with four attachment screws/nuts\*.
- 5. Four Rubber Gasket Screws\* and Nuts\* (black) for fastening to fixture.
- 6. Two Driver Mount Plates with two screws each\* (silver)
- 7. Ten Wire Nuts\*

# DM240 with Standard Mount —Product Kit Contents—

- 1. Drivers, two
- 2. Light Engine, two
- 3. Two Driver Mount Plate and Four Silver attachment screws\*
- 4. Flex Mount bracket (black) with nut\* & washer\*
- 5. Base Clamp\*
- 6. Four Rubber Gasket Screws\* and Nuts\* (black) for fastening to fixture
- 7. Ten Wire Nuts\*
- 8. Kit Level and Secure Wire\* and Mounting\* (see 9 below)
- 9. Attachment Picture for Level& Secure Mounting