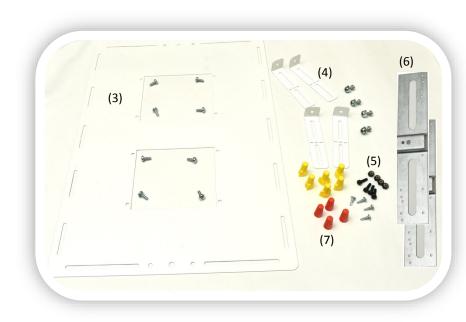

## DM60, 120, 150 with Square Plate Mount —Product Kit Contents—

- 1. Driver (60W, 120W, or 150W)
- 2. Light Engine

- 3. Square Mount Plate with four screws (typically pre-assembled with Driver head)
- 4. Four Plate Mount Tabs\* with Four Silver Screws\*
- 5. Four Rubber Gasket Screws\* and Nuts\* (black) for fastening to fixture
- 6. Driver Mount Plate and Two Silver attachment screws\*
- 7. Five Wire Nuts\*

<sup>\*</sup> Combined in hardware pack