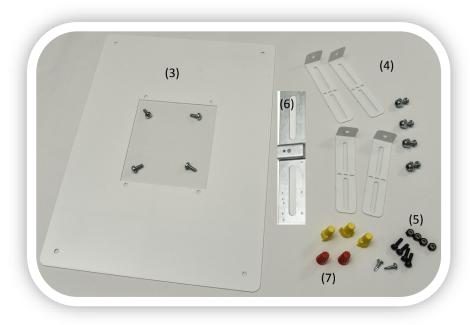

## DM60, 120, 150 with Square Plate Mount —Product Kit Contents—

- 1. Driver (60W, 120W, or 150W)
- 2. Light Engine

- 3. Square Mount Plate with four screws (typically pre-assembled with Driver head)
- 4. Four Plate Mount Tabs\* with Four Silver Screws\*
- 5. Four Rubber Gasket Screws\* and Nuts\* (black) for fastening to fixture
- 6. Driver Mount Plate and Two Silver attachment screws\*
- 7. Five Wire Nuts\*

<sup>\*</sup> Combined in hardware pack