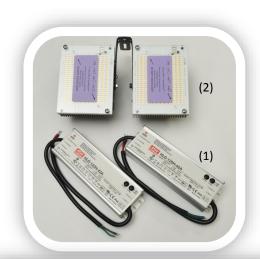

### DM240, 300 with Plate Mount —Product Kit Contents—

- 1. Drivers, two
- 2. Light Engine, two

- 3. Rectangular (or round) Plate for Two Light Engines with Eight Attachment Screws (Typically pre-installed)
- 4. Four White Adjustable Mounting Tabs\* with four attachment screws/nuts\*.
- 5. Four Rubber Gasket Screws\* and Nuts\* (black) for fastening to fixture.
- 6. Two Driver Mount Plates with two screws each\* (silver)
- 7. Ten Wire Nuts\*

<sup>\*</sup>Combined in hardware pack