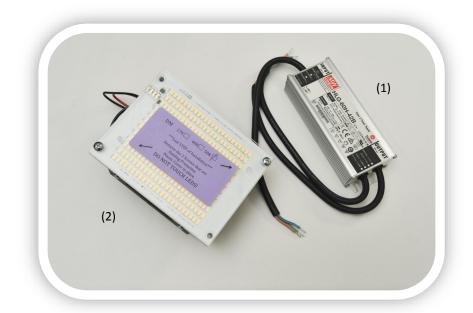

#### DM60, 120, 150 with Round Plate Mount —Product Kit Contents—

- 1. Driver (60W, 120W, or 150W)
- 2. Light Engine

- 3. Round Mount Plate with four screws (typically pre-assembled with Driver head)
- 4. Four Plate Mount Tabs\* with Four Silver Screws\*
- 5. Four Rubber Gasket Screws\* and Nuts\* (black) for fastening to fixture
- 6. Driver Mount Plate and Two Silver attachment screws\*
- 7. Five Wire Nuts\*

## DM60, 120, 150 with Square Plate Mount —Product Kit Contents—

- 1. Driver (60W, 120W, or 150W)
- 2. Light Engine

- 3. Square Mount Plate with four screws (typically pre-assembled with Driver head)
- 4. Four Plate Mount Tabs\* with Four Silver Screws\*
- 5. Four Rubber Gasket Screws\* and Nuts\* (black) for fastening to fixture
- 6. Driver Mount Plate and Two Silver attachment screws\*
- 7. Five Wire Nuts\*