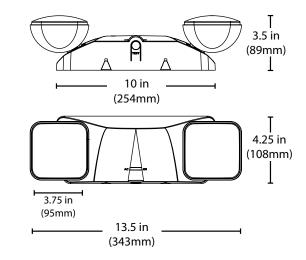

### Construction

- Injection molded thermoplastic ABS housing.
- UL-94v-0 Flame rating Flame Retardant
- · Adjustable heads for aiming light where required
- Head tilt: +25°/-90°
- Head rotation: 330°
- Damp location rated
- Operating temperature: 32°F 104°F (0°C 40°C)