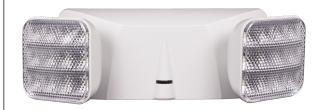

# **LED Emergency Light**

# **Product Description**

The EML1 LED emergency light combines a low-profile, contemporary design in an affordable package. The EML1 Series is available in white and offers universal mounting, a test button with AC indicator, damp location listing, and a remote capable option. With fully adjustable heads, the EML1 Series complements any design application.