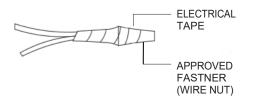

fixture base to neutral (usually white) outlet wire. Fasten both wires together with a plastic wire nut and tightly wrap

STEP 7. Install the lamp(s). The fixture is rated for 60-watt type G lamp.

the wire nut with electrical tape.

## WIRE NUT/TAPINGDIAGRAM