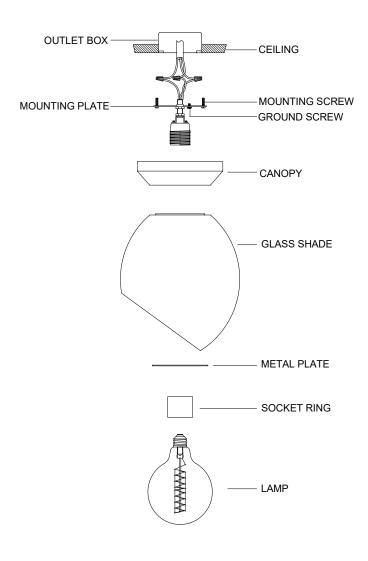

#### **INSTALLATION**

| STEP 1. | Pull the wires out from the outlet box and install mounting | FAILURE TO CONNECT THE APPROPRIATE WIRES    |
|---------|-------------------------------------------------------------|---------------------------------------------|
|         | plate onto the outlet box by using the (2) mounting screws. | CORRECTLY COULD RESULT IN SEROIUS INJURY OR |
| STED 2  | Faston haro ground wire to ground wire from the wall outlet | DEATHI                                      |

box (usually green or copper color) or connect ground wire to green screw on the mounting plate.

STEP 3. Connect the neutral (white) fixture wire coming from the

STEP 4. Carefully place connections back into the outlet box Lift the canopy and glass shade up over the mounting plate and secure with metal plate and socket ring.

fixture base to neutral (usually white) outlet wire. Fasten both wires together with a plastic wire nut and tightly wrap

STEP 7. Install the lamp(s). The fixture is rated for 60-watt type G lamp.

the wire nut with electrical tape.

DO NOT EXCEED RECOMMENDED WATTAGE!

STEP 4. Repeat the previous step with the hot (black wires). Make sure there are no exposed wires or strands that could cause a dangerous short circuit.

# ASSEMBLYANDMOUNTINGDIAGRAM