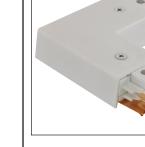

## **Body Construction**

Constructed of durable injection-molded plastic. Includes two optional covers to allow for L- or I-configuration.

#### Mounting

This connector attaches to the end of the track and includes screws to secure it in place.