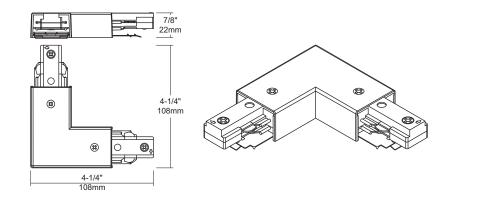

# Description

This 2-circuit convertible L-connector allows the connection of two track sections end-to-end for 'L' configuration or inline configuration (with included optional cover).

Notes: Accessories should be ordered separately. For additional options please consult your A-Line Lighting representative. Due to our continued efforts to improve our products, product specifications are subject to change without notice.

#### Electrical

2-Circuit power distribution system designed to extend the power between two track sections. With two (2) hot terminals and one common neutral, each circuit is rated 20A (2 × 20A = 40A max).